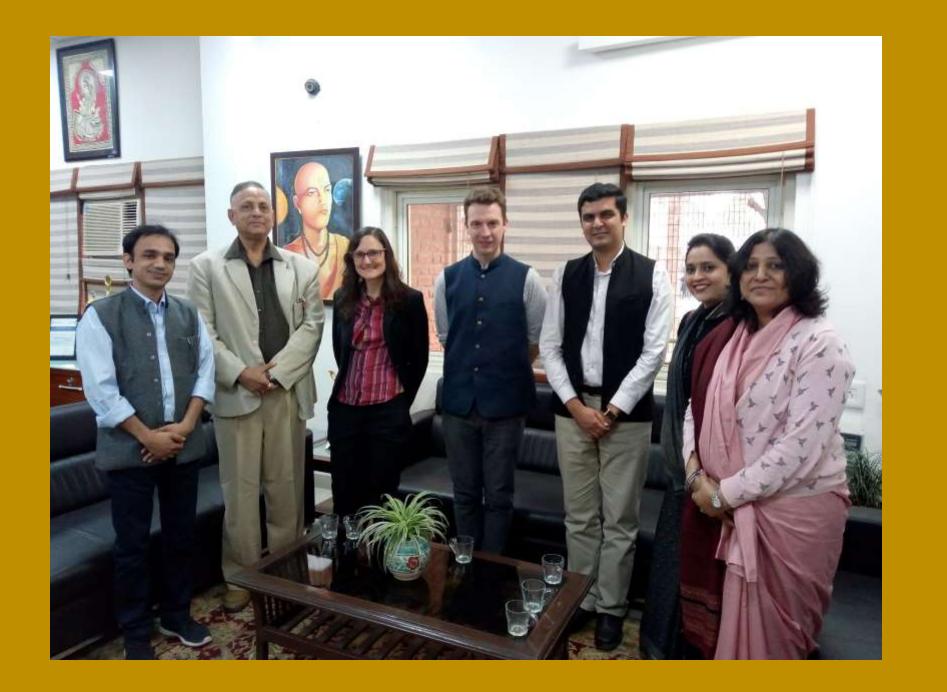

### 2019-2020

| Timeline       | Event              | Description                                                                            |
|----------------|--------------------|----------------------------------------------------------------------------------------|
| 2019-2020      | Aryabhatta College | A first of its kind customized Aryabhatta College, table Calendar was designed and     |
|                | Table Calendar     | released which had paintings and sketches portraying the College in all hues.          |
|                | 2020               | Competitions for this was organized for best art works to be included in the calendar. |
| August 2019    | Open Mic Event     | Slam Poetry                                                                            |
| September 2019 | Auditions &        | In collaboration with the Mental Health Foundation                                     |
|                | Creative Writing   |                                                                                        |
|                | Competition        |                                                                                        |
| February 2020  | Special Lecture    | Special lectures on 'Travel' by eminent speakers on 07 February 2020.                  |
|                |                    | • Dr. Alexandra Verini, Department of English, Ashoka University (Ph.D.                |
|                |                    | University of California, Los Angeles)                                                 |
|                |                    | • Dr. Alexander Phillips, Department of English, Ashoka University (Ph.D.              |
|                |                    | Cornell University)                                                                    |
|                |                    | • Dr. Siddharth Pandey, Visiting Scholar, Yale University's Centre for British         |
|                |                    | Art. (Ph.D. Cambridge University)                                                      |

# Dr. Alexandra Verini

Ph.D University of California, Los Angeles

<u>Pilgrimages and Crusades: Medieval</u> Travel and Religion.

Dr. Siddharth Pandey Visiting Fellow, Vale University Centre for British Art, New Haven

Venue: Seminar room Gonvener: Binøy Bhushan Agarwal Date : 7th February 2020 Time: 11:30 a.m.