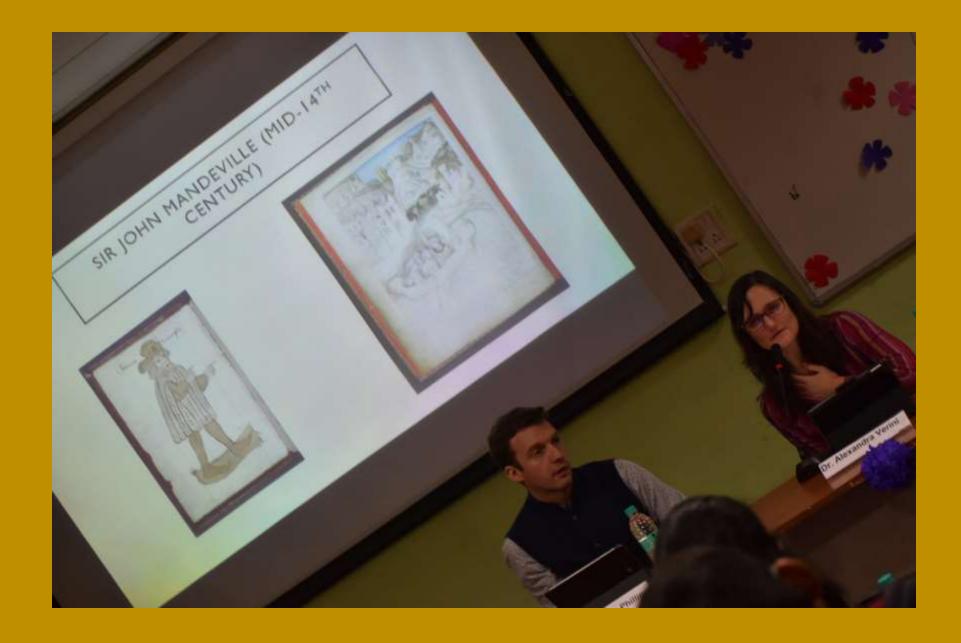

### 2019-2020

| Timeline       | Event              | Description                                                                            |
|----------------|--------------------|----------------------------------------------------------------------------------------|
| 2019-2020      | Aryabhatta College | A first of its kind customized Aryabhatta College, table Calendar was designed and     |
|                | Table Calendar     | released which had paintings and sketches portraying the College in all hues.          |
|                | 2020               | Competitions for this was organized for best art works to be included in the calendar. |
| August 2019    | Open Mic Event     | Slam Poetry                                                                            |
| September 2019 | Auditions &        | In collaboration with the Mental Health Foundation                                     |
|                | Creative Writing   |                                                                                        |
|                | Competition        |                                                                                        |
| February 2020  | Special Lecture    | Special lectures on 'Travel' by eminent speakers on 07 February 2020.                  |
|                |                    | • Dr. Alexandra Verini, Department of English, Ashoka University (Ph.D.                |
|                |                    | University of California, Los Angeles)                                                 |
|                |                    | • Dr. Alexander Phillips, Department of English, Ashoka University (Ph.D.              |
|                |                    | Cornell University)                                                                    |
|                |                    | • Dr. Siddharth Pandey, Visiting Scholar, Yale University's Centre for British         |
|                |                    | Art. (Ph.D. Cambridge University)                                                      |

# Dr. Alexandra Verini

Ph.D University of California, Los Angeles

<u>Pilgrimages and Crusades: Medieval</u> Travel and Religion.

Dr. Siddharth Pandey Visiting Fellow, Vale University Centre for British Art, New Haven