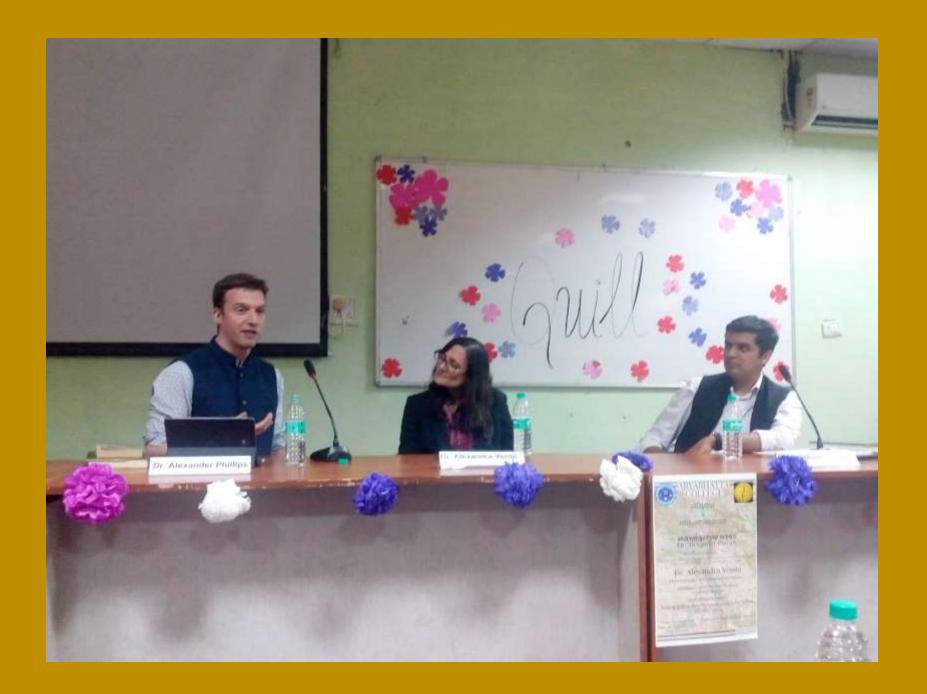

### 2019-2020

| Timeline       | Event              | Description                                                                            |
|----------------|--------------------|----------------------------------------------------------------------------------------|
| 2019-2020      | Aryabhatta College | A first of its kind customized Aryabhatta College, table Calendar was designed and     |
|                | Table Calendar     | released which had paintings and sketches portraying the College in all hues.          |
|                | 2020               | Competitions for this was organized for best art works to be included in the calendar. |
| August 2019    | Open Mic Event     | Slam Poetry                                                                            |
| September 2019 | Auditions &        | In collaboration with the Mental Health Foundation                                     |
|                | Creative Writing   |                                                                                        |
|                | Competition        |                                                                                        |
| February 2020  | Special Lecture    | Special lectures on 'Travel' by eminent speakers on 07 February 2020.                  |
|                |                    | • Dr. Alexandra Verini, Department of English, Ashoka University (Ph.D.                |
|                |                    | University of California, Los Angeles)                                                 |
|                |                    | • Dr. Alexander Phillips, Department of English, Ashoka University (Ph.D.              |
|                |                    | Cornell University)                                                                    |
|                |                    | • Dr. Siddharth Pandey, Visiting Scholar, Yale University's Centre for British         |
|                |                    | Art. (Ph.D. Cambridge University)                                                      |

## nibs and Broshes presents special jecture series Dr. Alexander Philips

### Ph.D Cornell University

"Warmer Climes: Tourism, Migration, and the Venetian Atmosphere in Thomas Mann's Death in Venice and Amitav Ghosh's Gun Island"

# Dr. Alexandra Verini

Ph.D University of California, Los Angeles

<u>Pilgrimages and Crusades: Medieval</u> Travel and Religion.

Dr. Siddharth Pandey Visiting Fellow, Vale University Centre for British Art, New Haven

Venue: Seminar room Gonvener: Binøy Bhushan Agarwal Date : 7th February 2020 Time: 11:30 a.m.